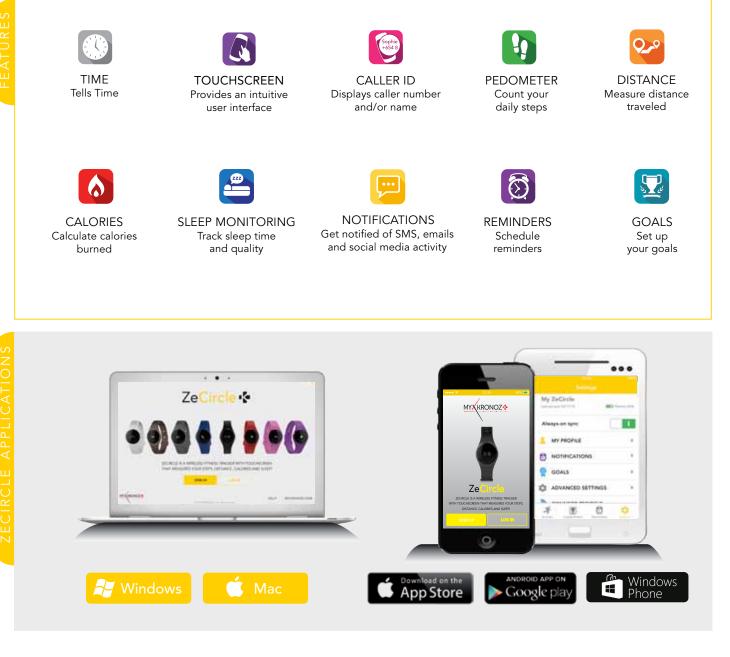

### ACTIVITY TRACKER WITH SMART NOTIFICATIONS

I tell time

- I display caller's contact and/or number
- I notify you of incoming SMS, emails and social media activity
- I track your steps, calories, distance and sleep
- Set your daily goals and reminders
- Follow your performance and progress

NOTIFICATIONS

ZeCircle is an ultra-thin aluminum connected watch with touchscreen that tells time, tracks your steps, distance, calories burned and sleep quality. Users can check their activity results in real-time with a single tap. When synced to a smartphone via Bluetooth 4.0, ZeCircle shows notifications of calls, SMS, emails, calendar events and social media activity. With ZeCircle free mobile app and/or software, set daily goals and reminders, monitor your performance level and analyze your progress ! ZeCircle has removable and changeable wristbands (sold separately) to match your personal style.

WINDOWS & MAC SOFTWARE Windows® 7, 8, XP - Mac® OS X 10.7 and newer Download on : www.mykronoz.com/support/

www.mykronoz.com