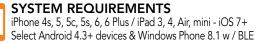

WINDOWS & MAC SOFTWARE Windows® 7, 8, XP - Mac® OS X 10.7 and newer Download on : www.mykronoz.com/support/

www.mykronoz.com

## ZeCircle

- Bluetooth: 4.0 Dimensions: 254 x 34 x 10 mm Weight: 29 gr Battery type: Li-ion 55 mAh Standby time: 5 days Memory: 5 days of activity OLED Display: 64\*32 pixels
- Sensor: 3-axis accelerometer Operating temperature: -20°C to +40°C Water resistance: IP67
- Free Android, iOS app and Windows Phone
- Accessory included: USB charging dock
- International Warranty: 1 year
- RMA: rma@mykronoz.com