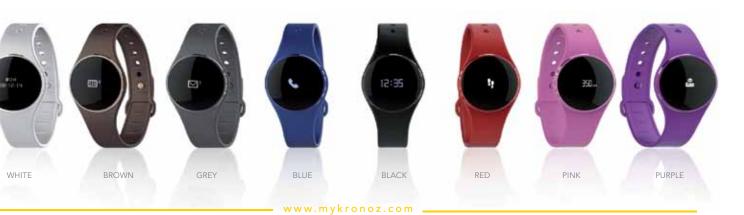

NOTIFICATIONS

ZeCircle is an ultra-thin aluminum connected watch with touchscreen that tells time, tracks your steps, distance, calories burned and sleep quality. Users can check their activity results in real-time with a single tap. When synced to a smartphone via Bluetooth 4.0, ZeCircle shows notifications of calls, SMS, emails, calendar events and social media activity. With ZeCircle free mobile app and/or software, set daily goals and reminders, monitor your performance level and analyze your progress ! ZeCircle has removable and changeable wristbands (sold separately) to match your personal style.

#### FAN ZeCIRCLE Black: 7640158010518 ZeCIRCLE White: 7640158010525 ZeCIRCLE Silver: 7640158010532 7640158010549 ZeCIRCLE Gold : ZeCIRCLE Blue: 7640158010556 ZeCIRCLE Red: 7640158010563 ZeCIRCLE Pink: 7640158010570 ZeCIRCLE Purple: 7640158010587