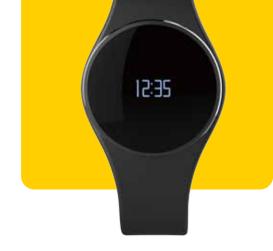

The Smartwatch designed in Switzerland

TIME

ACTIVITY

# ZeCircle

Touchscreen

Ultra Thin

### ACTIVITY TRACKER WITH SMART NOTIFICATIONS

I tell time

- I display caller's contact and/or number
- I notify you of incoming SMS, emails and social media activity
- I track your steps, calories, distance and sleep
- Set your daily goals and reminders
- Follow your performance and progress