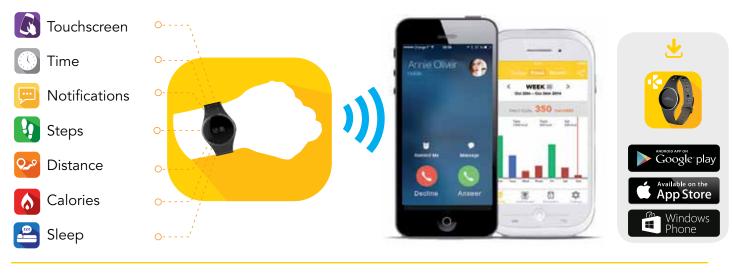

### ACTIVITY TRACKER WITH SMART NOTIFICATIONS

I tell time

- I display caller's contact and/or number
- I notify you of incoming SMS, emails and social media activity
- I track your steps, calories, distance and sleep
- Set your daily goals and reminders
- Follow your performance and progress

NOTIFICATIONS

ZeCircle is an ultra-thin aluminum connected watch with touchscreen that tells time, tracks your steps, distance, calories burned and sleep quality. Users can check their activity results in real-time with a single tap. When synced to a smartphone via Bluetooth 4.0, ZeCircle shows notifications of calls, SMS, emails, calendar events and social media activity. With ZeCircle free mobile app and/or software, set daily goals and reminders, monitor your performance level and analyze your progress ! ZeCircle has removable and changeable wristbands (sold separately) to match your personal style.