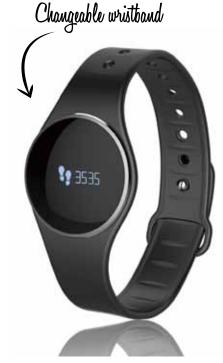

NOTIFICATIONS

ZeCircle is an ultra-thin aluminum connected watch with touchscreen that tells time, tracks your steps, distance, calories burned and sleep quality. Users can check their activity results in real-time with a single tap. When synced to a smartphone via Bluetooth 4.0, ZeCircle shows notifications of calls, SMS, emails, calendar events and social media activity. With ZeCircle free mobile app and/or software, set daily goals and reminders, monitor your performance level and analyze your progress ! ZeCircle has removable and changeable wristbands (sold separately) to match your personal style.